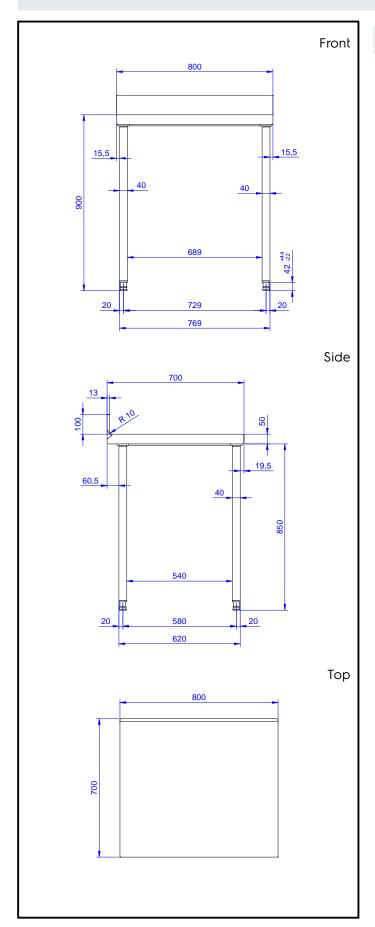

# **Key Information:**

External dimensions, Width:

133230 (TG800UN) 800 mm
External dimensions, Depth: 700 mm
External dimensions, Height: 1000 mm
Upstand Dimensions, Height: 100 mm
Upstand Dimensions, Depth: 13 mm
Upstand Dimensions, Radius: R=8
Worktop thickness: 50 mm
Net weight: 27 kg